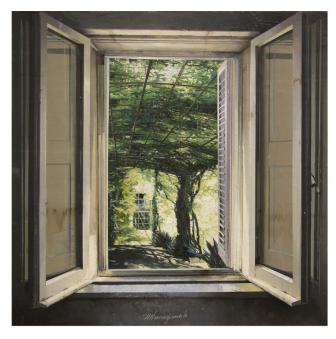

**Il mare** | Oil and mixed media on board | 30 x 60 cm (11.8 x 23.6 in) | 2018

**Pergola** | Oil and mixed media on board | 30 x 30 cm (11.8 x 11.8 in) | 2018

**La persiana** | Oil and Mixed Media on Board |  $40 \times 70 \text{ cm}$  (15 x 27.5 in) | 2018