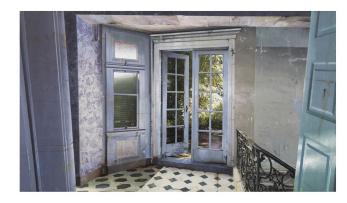

**Il mare** | Oil and mixed media on board | 30 x 60 cm (11.8 x 23.6 in) | 2018

**Pergola** | Oil and mixed media on board | 30 x 30 cm (11.8 x 11.8 in) | 2018

**La persiana** | Oil and Mixed Media on Board |  $40 \times 70 \text{ cm}$  (15 x 27.5 in) | 2018